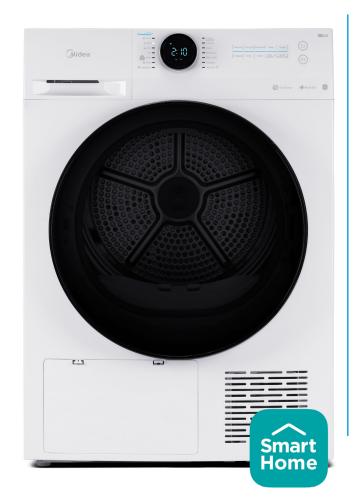

## MIDEA PREMIUM LUNAR SERIES TUMBLE DRYER 10KG

Model Number: MD200H100BW/W-HR

| SPECIFICATIONS:                |                   |
|--------------------------------|-------------------|
| Product Name:                  | Tumble Dryer 10KG |
| Туре:                          | Free-Standing     |
| Aesthetics:                    | White             |
| Energy Efficiency Class:       | A+++              |
| Condensation Efficiency Class: | В                 |
| Rated Drying Capacity:         | 10 KG             |

| MAIN FEATURES                        |                                                    |
|--------------------------------------|----------------------------------------------------|
| Drying Type:                         | Heat Pump                                          |
| Drying Control:                      | Electronic                                         |
| Display Type/Colour:                 | LED / White                                        |
| Interior Lighting:                   | Yes                                                |
| Energy consumption (full load):      | 1.75 kW-h/cycle                                    |
| Energy consumption (partial load)    | 0.95 kW-h/cycle                                    |
| Program time at full load:           | 230 min                                            |
| Program time at partial load         | 150 min                                            |
| Airborne acoustical noise emissions: | 65dB                                               |
| Number Of Programs:                  | 14                                                 |
| Child Lock:                          | Yes                                                |
| Volume of Inner Tub:                 | 125 Ltr                                            |
| Technology:                          | Mobile connection with<br>Midea's<br>SmartHome App |